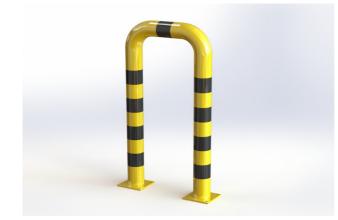

#### **PROPERTIES:**

Material: steel Colour: yellow / reflective black Handling equipment: forklift Impact resistance: high Diameter: 108 mm Length: 600 mm Height: 1200 mm Foot dimension: 180 × 180 × 10 mm Wall thickness: 3 mm Weight: 27 kg Surface treatment: powder paint Suitable use: indoor and outdoor areas

## **PRODUCT DESCRIPTION:**

Straight arched barrier is made of S235 steel. Surface treatment is solved with powder paint. Yellow traffic colour RAL1023 increases the visibility of the barrier and warns of obstacles, which contributes to greater safety. The steel feet of the barrier are made of 10 mm thick sheets. Fixing holes  $\emptyset$  16 mm. The barrier has black reflective stripes.